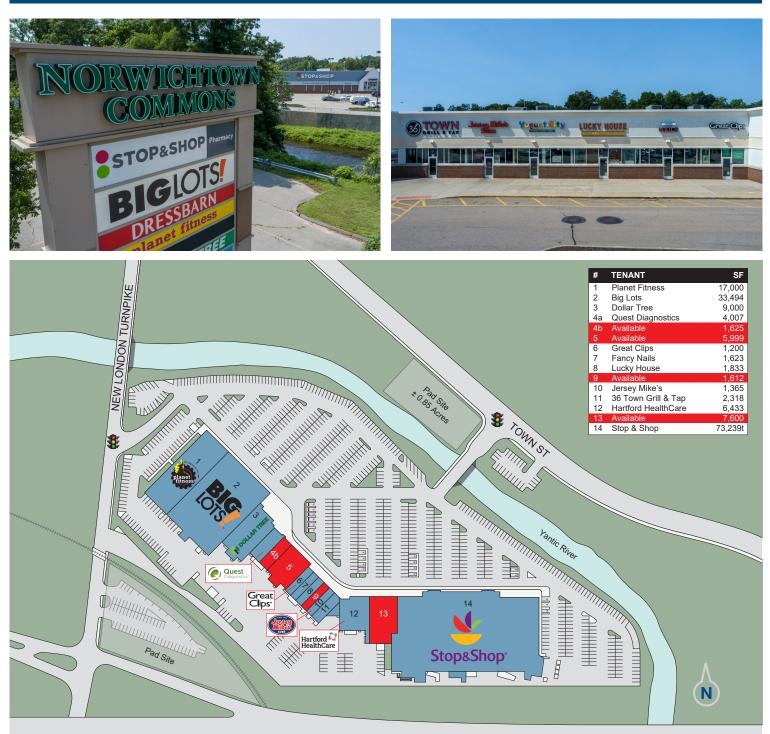

### **Property Information**

| Address:<br>Available:  | 42-44 Town Street<br>(New London Turnpike)<br>1,612 to 7,624 +/- SF | Frontage:      | 419 ft. +/- on New London<br>Turnpike<br>393 ft. +/- on Town Street<br>890 ft. +/- on Conn. Rt. 2 |
|-------------------------|---------------------------------------------------------------------|----------------|---------------------------------------------------------------------------------------------------|
| Total SF:<br>Land Area: | 168,000 +/- SF<br>18.34 Acres                                       | Traffic Count: | 10,000 VPD on Town Street<br>9,000 VPD on New London<br>Turnpike                                  |
| Parking Spaces          |                                                                     | Year Built:    | 1966 Renovated in 2013                                                                            |
| raiking spaces.         | oso spaces                                                          | Zoning:        | PC Zone                                                                                           |
| Parking Ratio:          | 5 per 1,000 SF                                                      | Utilities:     | Water/Sewer: Municipal                                                                            |

### Summit Realty Partners

Norwichtown Commons is a 168,000 +/- square foot shopping center located in Norwich, CT. This center is anchored by Stop & Shop, one of New England's premier grocers. Co-tenants include Planet Fitness, Big Lots, Great Clips, Quest Diagnostics and Dollar Tree amongst others. Norwichtown Commons benefits from great visibility situated at two lighted intersections along New London Turnpike and Town Street. In addition, Norwichtown Commons is located in a densely populated area which features three and five-mile population counts of 22,051 and 55,887 people. With excellent visibility, a high-volume anchor, an ideal mix of retailers and regular daily traffic, Norwichtown Commons is an ideal site for retail and service businesses.